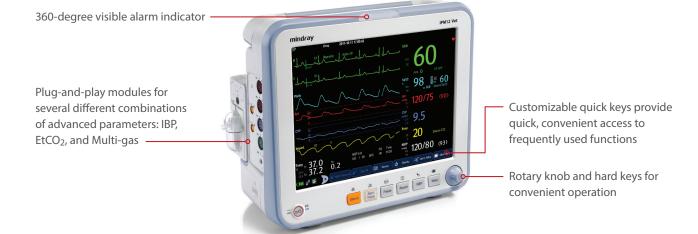

#### Safety & Efficiency for Veterinary Monitoring

- 12.1" high resolution touchscreen display with up to 8 waveforms
- Lightweight, ergonomic design with incorporated carry handle
- Standard features include 3 or 5 lead ECG, 2 IBP, SpO<sub>2</sub>, NIBP, respiration, temperature, integrated recorder
- Additional module parameter options include:
  - Sidestream or Mainstream CO<sub>2</sub>
  - Multi-gas
- Extensive data storage capability for trend data, alarms, events, NIBP measurements and up to 48 hours of full disclosure
- Integrated 3-trace recorder