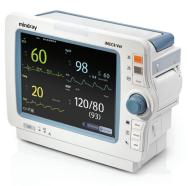

#### Safety & Efficiency for Veterinary Monitoring

- 8.4" high-resolution LED display with up to 8 waveforms
- Compact portable design
- Trust for veterinary use, parameters including 3 or 5 lead ECG, IBP, SpO<sub>2</sub>, NIBP, respiration, temperature, integrated recorder
- Additional parameter options include:
  - Sidestream CO<sub>2</sub>
  - Mainstream CO<sub>2</sub>
- Up to 4 hours continuous monitoring with large capacity Li-ion battery
- 360-degree visible alarm indicator
- 120 hours of trend data and up to 48 hours of full disclosure