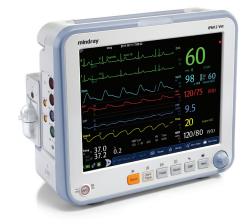

#### Safety & Efficiency for Veterinary Monitoring

- 12.1" high resolution touchscreen display with up to 8 waveforms
- Lightweight, ergonomic design with incorporated carry handle
- Standard features include 3 or 5 lead ECG, 2 IBP, SpO<sub>2</sub>, NIBP, respiration, temperature, integrated recorder
- Additional module parameter options include:
  - Sidestream or Mainstream CO<sub>2</sub>
  - Multi-gas
- Extensive data storage capability for trend data, alarms, events, NIBP measurements and up to 48 hours of full disclosure
- Integrated 3-trace recorder