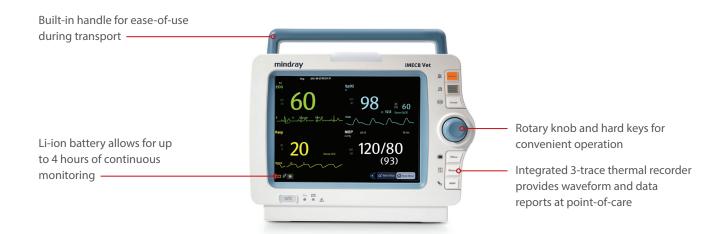

#### Safety & Efficiency for Veterinary Monitoring

- 8.4" high-resolution LED display with up to 8 waveforms
- Compact portable design
- Trust for veterinary use, parameters including 3 or 5 lead ECG, IBP, SpO<sub>2</sub>, NIBP, respiration, temperature, integrated recorder
- Additional parameter options include:
  - Sidestream CO<sub>2</sub>
  - Mainstream CO<sub>2</sub>
- Up to 4 hours continuous monitoring with large capacity Li-ion battery
- 360-degree visible alarm indicator
- 120 hours of trend data and up to 48 hours of full disclosure