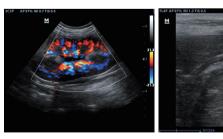

issue Doppler Imaging: Full functional (TVI, TEI, TVM, TVD)
- ECG module for veterinary cardiology analysis

#### **Dedicated Veterinary Workflow**

- iTouch™: Quick image optimization in one touch
- iZoom™: Instant full screen image expansion with one button
- **User-defined keys:** programmable personalized operations tailored for veterinarian

#### **Ergonomic Mobile Design**

- 60 degree tilting angle adjustable monitor
- Integrated design with internal AC power adapter
- 1.5h uninterrupted scanning with rechargeable battery
- 15 inch High Definition monitor with full screen design
- Water-proof protection cover designed for veterinary keyboard
- Backlit control panel designed for veterinary diagnosis in clinics
- Can be packed in a convenient hand-carried bag for easy transportation



Canine Kidney

Canine Intestine